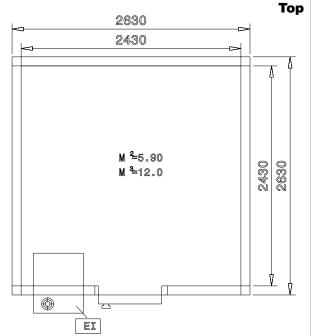

# Front 0802 700

El = Electrical inlet (power)

# **Key Information:**

**External dimensions, Width:** 2630 mm **External dimensions, Depth:** 2630 mm **External dimensions, Height:** 2230 mm **Internal Dimensions, Width:** 2430 mm Weight Packaging: 446.25 kg Weight Packaging (2): 107 kg Package 1 type: Pallet Package 2 type: Box on pallet Package 1 contents: Cold room panels Package 2 contents: Freeblock