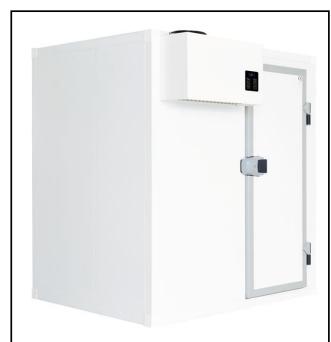

# Cold Rooms 243x243 (-18/-20) - Built-in Unit

| ITEM #  |  |  |
|---------|--|--|
| MODEL # |  |  |
| NAME #  |  |  |
| SIS #   |  |  |
|         |  |  |
| AIA#    |  |  |

102298 (NSEC812LEN)

Cold/freezer room 2430x2430 th.100mm, included unit 2,4 hp

### Item No.

Usable volume: 12.0 m3. Panel insulation in cyclopenthane (100mm thickness), with injected polyurethane foam, CFC and HCFC free. Wall and internal ceiling surfaces made of galvanized plastified steel with 120 micron nontoxic pvc coating. Internal floor in non-slip, plastic coated, galvanized steel sheet. Fast-fit centering system using new fasteners made of high resistant composite material. Rounded internal and external corners. Self-closing right-hinged door with magnetic door-gaskets; handle with lock and interior safety release. Internal lighting. Built-in refrigeration unit for operation in ambient temperatures up to +43°C. Refrigerant R452a. Defrosting through heated gas with automatic re-evaporation of defrosting water. Control panel with: ON/OFF switch, internal lighting switch and digital control with HACCP and failure alarms.

### **Main Features**

- Very short assembly time. Expert refrigeration knowledge is not required for installation.
- Anti-slip walk-in floor.
- High hygiene standards and easy to clean thanks to rounded internal / external corners and radiused edges.
- Fast-fit centering system allows perfect alignment of the panels. These new fasteners are made of high resistant composite materials and guarantee perfect grip/sealing of all components.
- Conform to ruling European safety and hygiene standards and CE marked.
- HACCP monitoring is possible trough a serial port supplied on all models.
- Equipped with internal lighting (waterproof IP54) mounted on the refrigerating unit panel.
- Floor surface on which the cold room will be placed should be levelled if presenting irregularities or unevenness up to 1 cm.
- Control panel includes: luminous ON/OFF switch, internal light switch, cold room functioning indicator, defrost cycle indicator, temperature and thermostat control with digital display.
- New vacuum injection foaming allows significant and enhanced insulation and higher quality.
- Airtight panels connection, all sides of panels have PVC gasket foamed in place to assure airtight and secure fitting; any other sealing between panels on site is eliminated.
- Defrosting through heated gas with re-evaporation of defrosting water permits to reduce the total power installed, shorten defrosting time and limit the warming of the cold room. Dedicated drain hole is not needed.
- Refrigeration unit mounted on a modular panel for easy installation and quick set-up of the cold room. All the refrigeration units are tropicalized (+43°C) and use R452 refrigerant and are supplied with a high/low temperature alarm.
- Right-hinged door is available as standard (left-hinged door on request) and constructed with smooth rounded profiles, cam-lift action hinges, airtight magnetic gasket and high insulation thus allowing to reduce energy and operating costs.
- Newly designed handle complete with lock and interior safety release to prevent entrapment when the door is accidentally locked from outside.
- Temperature controller with touch panel.